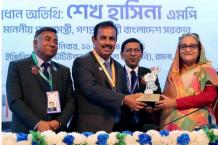

## **61 ST CONVENTION DHAKA 2024**

"Engineering and Technology for Smart Bangladesh"

61st Convention of The Institution of Engineers, Bangladesh was held in Dhaka from 9 to 14 May 2024.

Sheikh Hasina MP, Hon'ble Prime Minister, Government of the People's Republic of Bangladesh has kindly consented to inaugurate the Convention as the Chief Guest on Saturday, 11 May 2024 at 10:00 a.m. at the premises of IEB Headquarters, Ramna, Dhaka.

On behalf of the President and the Central Council of The Institution of Engineers, Bangladesh, Md. Shahadat Hossain, CEO & Managing Director of O.CREEDS Ltd. attended the Inaugural Ceremony.