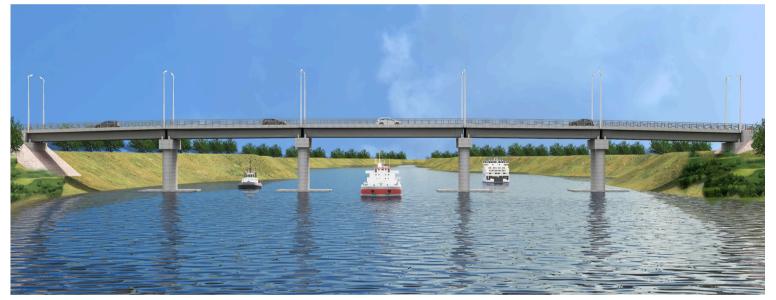

### **INFRASTRUCTURE DESIGN FOR 100 MW SOLAR POWER PLANT**

**CONSULTING FIRM: D8 CONSULTANTS LTD. (D8CL)** 

To meet the goals outlined in the Power System Master Plan-2016 and the Renewable Energy Policy 2008, Rural Power Company Ltd. (RPCL) has decided to build a 100 MW solar power plant in Jamalpur, Bangladesh. The location was chosen after a thorough feasibility study that considered all potential social and environmental effects. The projected Solar PV Power Plant will occupy about 326 acres of land in total.

Sterling and Wilson Renewable Energy (S & W), a global leader in offering a complete range of Solar EPC solutions, partnered with multidisciplinary infrastructure design consulting firm - D8 Consultants Limited (D8CL) of Bangladesh for providing consultancy services for the Detailed Design of different infrastructures like bridge, embankment, helipad, machine foundation & other components of this 100 MW Power Plant project. We are pleased to continue advancing this important infrastructure work at Jamalpur, Bangladesh with our partners at the S & W," said D8CL CEO, MD & Principal Engineer - Jaher Wasim, SEng.